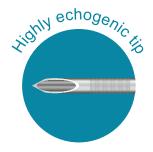

## Single Lumen Ovum Pickup Needles with Flushing Line

Used for laparoscopic or ultrasound guided transvaginal harvesting of oocyte from follicles along with flushing of follicles.

- · Highly echogenic design
- · Silicone bung for tight fit
- · Non-coring needle
- MEA & LAL tested
- With luer lock connector