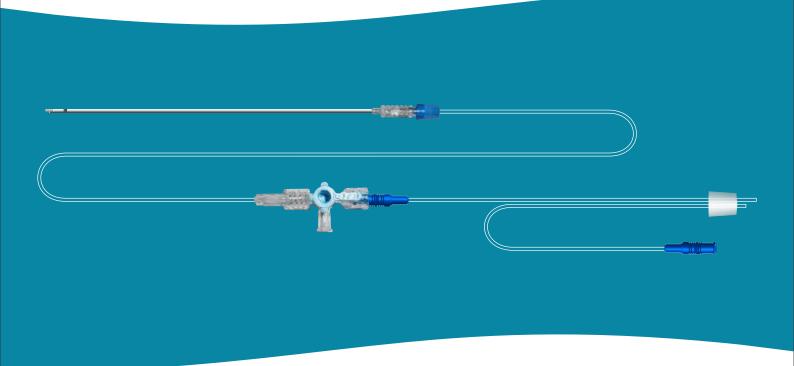

## Single Lumen Ovum Pickup Needles with Flushing Line

Used for laparoscopic or ultrasound guided transvaginal harvesting of oocyte from follicles along with flushing of follicles.

- · Highly echogenic design
- · Silicone bung for tight fit
- · Non-coring needle
- MEA & LAL tested
- With luer lock connector