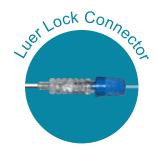

- Regulation of flow
- Alternate aspiration & flushing made possible through single channel
- Multiple operation functionality by using stop cock value
- Available in 17 G

| Order No.        | Gauge | Length | Qty./Box |
|------------------|-------|--------|----------|
| E-OPN-SL17/35-FL | 17    | 35 cm  | 10       |